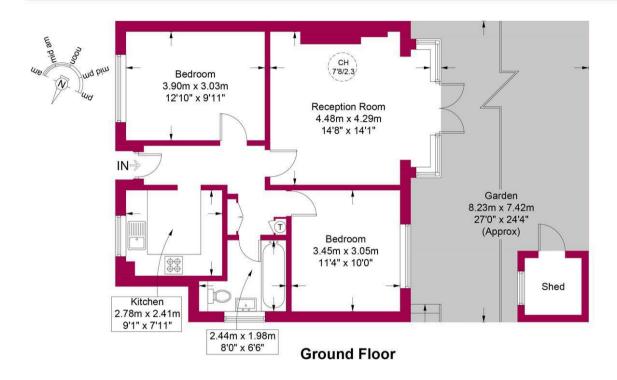

Havilands are pleased to offer To Let, this TWO BEDROOM, GROUND FLOOR MAISONETTE including own garden and off-street parking located on The Glade, N21. Nestled on the borders of Winchmore Hill and Southgate, the property offers 654sqft of living space and is comprised of: two double bedrooms, lounge, kitchen and family bathroom. The property is available immediately and is offered either Unfurnished or Part Furnished.

## Approximate Gross Internal Area = 654 sq ft / 60.8 sq m

This plan is for layout guidance only and is not drawn to scale unless stated. All dimensions, including windows, doors, and the Total Gross Internal Area (GIA), are approximate. For precise measurements, please consult a qualified architect or surveyor before making any decisions based on this plan.